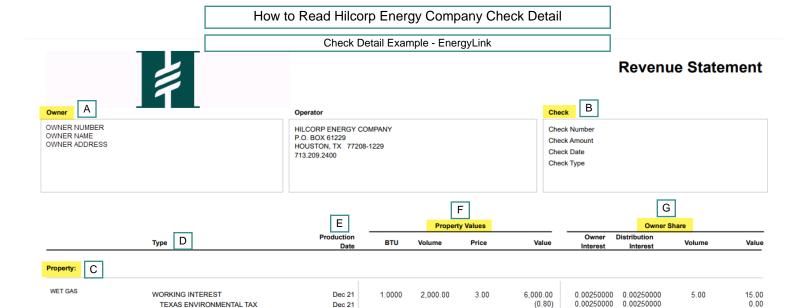

Owner Gross Value Owner Deductions Owner Taxes Non Revenue Deductions Owner Net Value
Check Total 15.00 (0.00) (0.74) (0.80) 13.46

Dec 21

A Owner number (an eight digit number beginning with "80") and Owner contact information

PRODUCTION TAX

B Details of the current check. Check Type refers to paper checks (denoted 'Check'), direct deposit checks (denoted 'EFT') or informational revenue statements for Working Interest Owners (denoted 'No Payment')

Page 1 of 1

- C Property number and name, including state and county
- D Interest type (i.e. Royalty Interest, Working Interest, etc..) and Owner taxes and deductions
- E Production month and year
- Information on BTU factor, Property Gross Volume, Unit Price per MCF, BBL or Gallon based on product type (represented Unit of Measure: Gas = MCFs, Plant Products = GALs, Oil = BBLs) and Property Gross Value
- G Information on Ownership Decimal (Percentage of Values), Owner Volume (MCF, GAL, BBL based on product type) and Owner Value
- H Total value for this property
- I Grand total of check

Represented Unit of Measure: Gas = MCFs, Plant Products = GALs, Oil = BBLs

www.energylink.com

© 2022 Enverus. All rights reserved. Unauthorized use prohibit